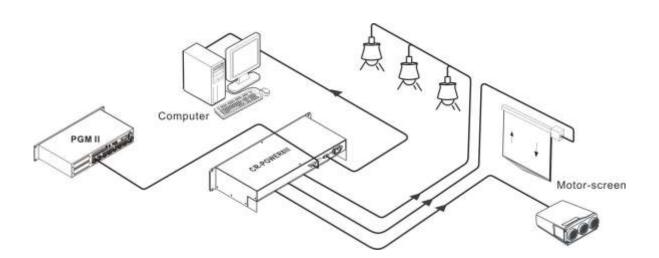

# CR-POWER8III Power Controller



### **INTRODUCTION**

CR-POWER8III is a power controller with 8 input ports and 8 output ports. It can work with control system to control light, projection screen and motor-window etc.

## Parameter:

Power supply:AC 100-240V or provided DC 24V provided by the CR-NET Communication protocol:RS-232 or RS-485 ID option:HI 0~9 LO 0~9 Load capacity:AC/~250V/10A; DC/30V/10A Switch control:8 isolated power control Dimension:98H x 483W x 208D (mm) Weight:4kg

#### **FEATURES:**

8 independent power control interfaces 24VDC/AC100-240V power source supported Embedded light and electricity isolating module to ensure the safety of the devices CR-NET connection RS-232,RS-485 communicating protocol

### **DIAGRAM:**