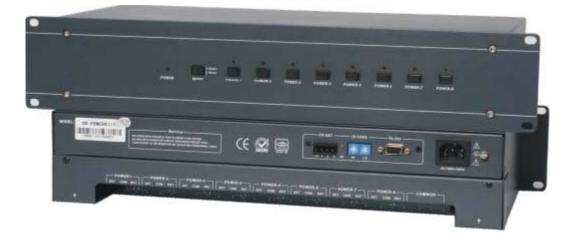

# CR-POWER8III Power Controller

### **INTRODUCTION**

CR-POWER8III is a power controller with 8 input ports and 8 output ports. It can work with control system to control light, projection screen and motor-window etc.

## Parameter:

Power supply:AC 100-240V or provided DC 24V provided by the CR-NET Communication protocol:RS-232 or RS-485 ID option:HI 0~9 LO 0~9 Load capacity:AC/~250V/10A; DC/30V/10A Switch control:8 isolated power control Dimension:98H x 483W x 208D (mm) Weight:4kg

#### **FEATURES:**

8 independent power control interfaces 24VDC/AC100-240V power source supported Embedded light and electricity isolating module to ensure the safety of the devices CR-NET connection RS-232,RS-485 communicating protocol